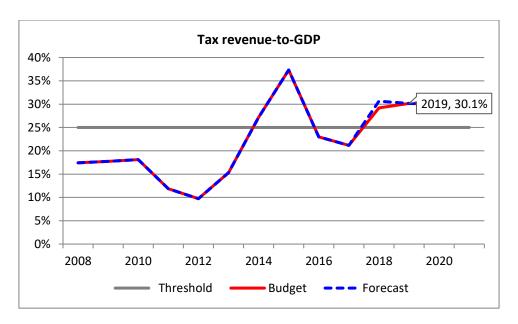

The *Fiscal Balance to GDP* ratio must not be negative. In the 2018-19 budget this requirement will be met with an estimated balance of 7.4% of forecast GDP.

Figure 1 Budget Balance to GDP

With the unexpected high returns collected during 2017-18 and a doubling of the Employment/Non-resident withholding and Business Profits Tax taxes the proportion of taxation revenue has increased from 15.9% of GDP in the 2017-18 to 30.1% of GDP in the 2018-19 financial year. This is considerably above the Government's target ratio however most of the taxation revenue is derived from expatriate employees and businesses.