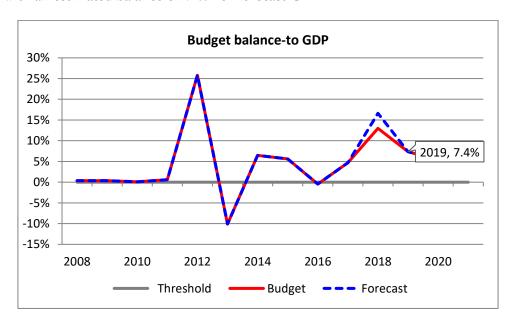

The *Fiscal Balance to GDP* ratio must not be negative. In the 2018-19 budget this requirement will be met with an estimated balance of 7.4% of forecast GDP.

Figure 1 Budget Balance to GDP

With the unexpected high returns collected during 2017-18 and a doubling of the Employment/Non-resident withholding and Business Profits Tax taxes the proportion of taxation revenue has increased from 15.9% of GDP in the 2017-18 to 30.1% of GDP in the 2018-19 financial year. This is considerably above the Government's target ratio however most of the taxation revenue is derived from expatriate employees and businesses.