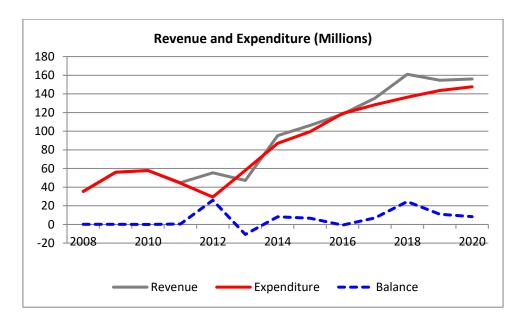

Figure 3 Personnel costs to total revenue

The 2018-19 budget anticipates slightly lower total revenue than the current year with spending at also lower than currently. Based on these estimates the budget will be balanced.

Figure 4 Revenue and Expenditure 2008-2020

Source: Fiscal Management Model (FMM 2.13).

There is a subdued outlook for revenue in the 2018-19 financial year compared with the large windfalls experienced in the current year. Visa fee revenue associated with refugees and Asylum seeker is expected to be lower reflecting the lower numbers of both expected on the island. Similarly, fisheries are not expecting any previous year revenue payments. Customs revenue is also flat.

Commensurate with the subdued revenue outlook the Government has reduced overall expenditure 6% next year compared with the revised 2017-18 estimates.

In recognising the continued importance of the 50 years of independence the Government continues in the 2018-19 year's budget to provide additional funding for hosting international meetings in the country. It has also provided for the introduction of a new superannuation scheme for Government workers commencing in the new financial year. This scheme is contributory and will allow employees to start to save for their retirement.