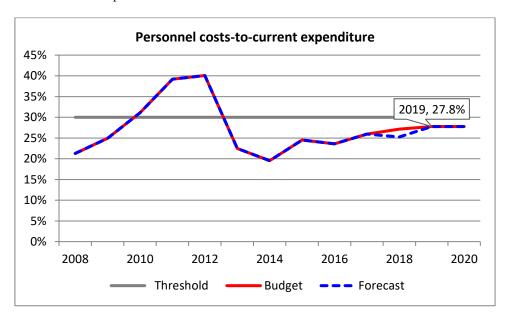

The 2018-19 budget again uses three *Fiscal Responsibility Ratios* to guide budget planning. In the 2018-19 budget year Cabinet approved adopting Personnel Costs to Current expenditure to be less than 30% as a more appropriate guideline than the previous ratio to revenue. The previous ratio was distorted due to the amount of "pass-through" revenue included in the figures.

Figure 2 Tax revenue to GDP

With respect to personnel costs the Government has committed to ensure that personnel expenditures to not exceed 30% of current expenditures. In the 2018-19 budget this is estimated to be 27.8% of current expenditure.