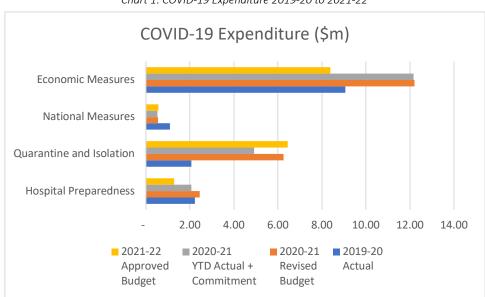

Table 1: Summary of COVID-19 Expenditure

Table 1 and Chart 1 provide an overview of expenditure, with detail in Table 2. The Government wishes to thank the Governments of Australia, ROC Taiwan, New Zealand and Japan, as well as the Asian Development Bank for their generous support and assistance in keeping Nauru COVID-19 free.

Chart 1: COVID-19 Expenditure 2019-20 to 2021-22